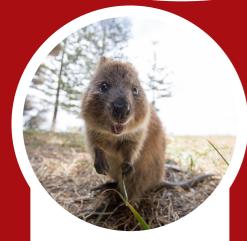

### A day on Perth's island getaway!

Rottnest - known as Wadjemup or Rotto to the locals, is only 19 km offshore in the stunning Indian Ocean. The island boasts a casual atmosphere, picturesque scenery, some of the world's finest beaches, a long rich history and of course, quokkas.

#### Includes:

- · Fully escorted tour with full time hosts
- Return coach transfers to ferry and accommodation
- Return ferry to Rottnest Island
- · Escorted island coach tours
- Adventure tours
- World War II tunnels tours
- Gourmet long-table beach luncheon
- Exclusive quokka experience
- Farewell beach party