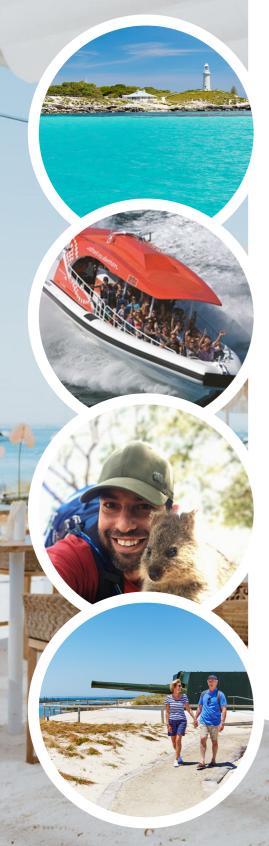

# **Rottnest Island Day Tour**

### A day on Perth's island getaway!

Rottnest - known as Wadjemup or Rotto to the locals, is only 19 km offshore in the stunning Indian Ocean. The island boasts a casual atmosphere, picturesque scenery, some of the world's finest beaches, a long rich history and of course, quokkas.

Board your ferry at the Port of Fremantle and reach your destination in just 40 minutes. Once there, you will be greeted with a Welcome to Country by traditional owners before picking from a selection of experiences including adventure boat rides, Segway tours, bay-seeker coach tours and a private beach party overlooking the ocean.

#### Includes:

- · Fully escorted tour with full time hosts
- Return coach transfers to ferry and accommodation
- Return ferry to Rottnest Island
- · Escorted island coach tours
- Adventure tours
- World War II tunnels tours
- Gourmet long-table beach luncheon
- Exclusive quokka experience
- Farewell beach party