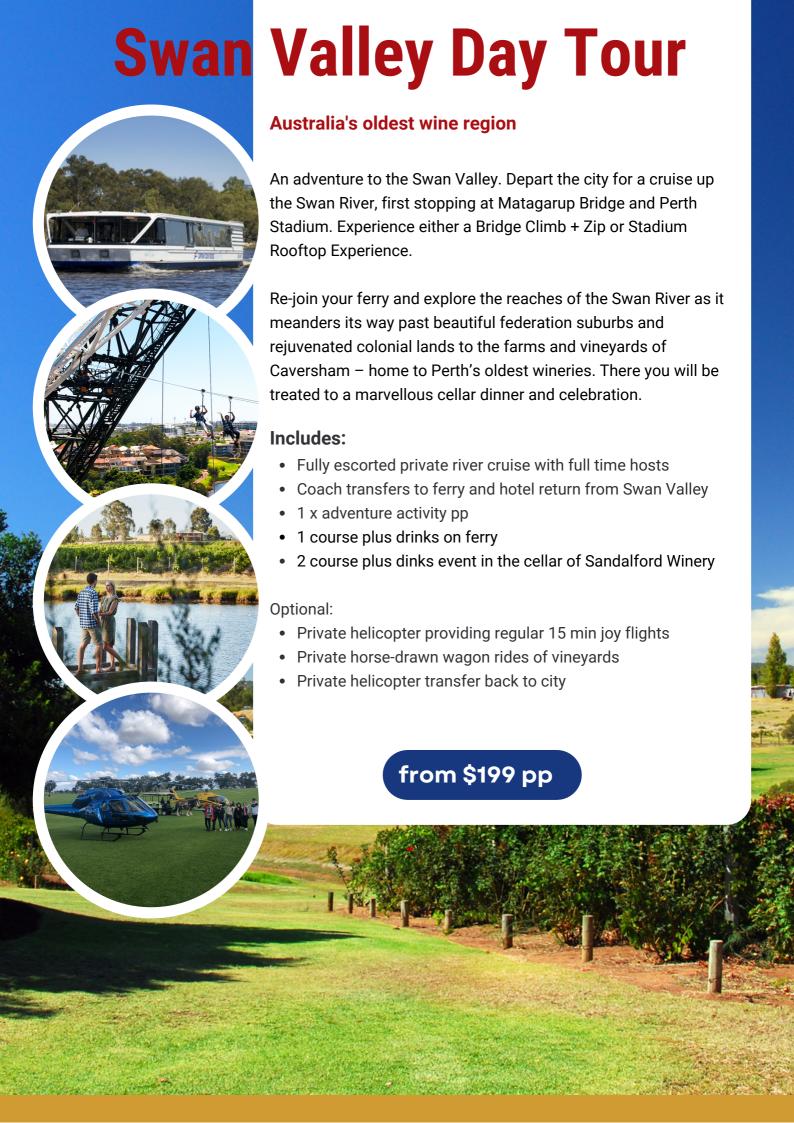

## Swan Valley

- Swan River Cruise
- Wineries
- Artisan foods
- Adventure activities